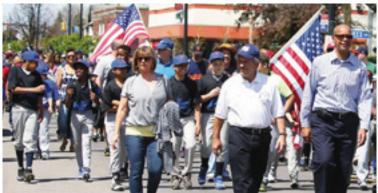

# **Pitch Perfect Opening Day**

Players, parents, and spectators marched down Hertel Avenue on Saturday for the Hertel North Park Youth Baseball Opening Day Parade.

### by Bill Snyder

Day One went off without a hitch. Everything was perfect, right on down to the first pitch. If every day could be like this past Saturday, when the Hertel North Park Youth Baseball League opened their 60th season in North Buffalo, then who's to say the league can't continue for Continued on page 3