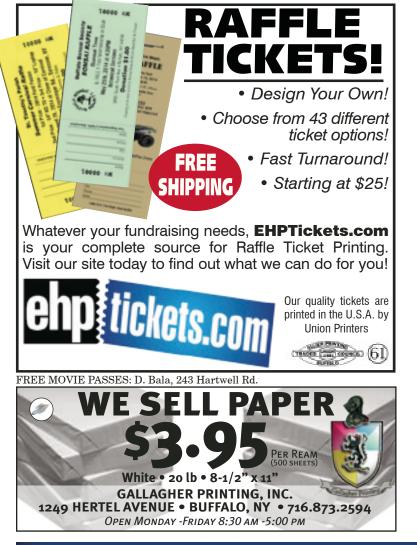

Major Boys games. Tatiana Boyd hit a two run homer and teammate Jordan Flynn struck out eight over three innings to lead the Dodgers 4-2 win over the Cardinals in a Major Girls game.

Constantino Perez hit a clutch two out single, knocking in Aidan Lyle and Jonathan Green for a 2-0 Red Sox win over the Orioles in Rookie Boys. The Blue Jays defeated the Rays, 6-2 led by a Joe Bueme home run that broke the game open. The A's shut out the Yankees 3-0 earlier in the day.

Trevor Speck and Derek Gottler helped lead the Orioles to their first win over the Tigers, 10-9. The Blue Jays defeated the Twins 5-3 led by Nathaniel Gilbert, Bryce Thomas and Wesley Scharping. The Royals defeated the A's 7-1 and the Angels won their first game over the Yankees.

Games continue nightly and on Saturday.









The Towne Players present "The Rainmaker," written by N. Richard Nash and directed by Kathleen Weber, at the Sheridan-Parkside Theater, 169 Sheridan-Parkside Dr., Tonawanda.

Performances are Friday and Saturday, May 13th, 14th, 20th and 21st at 7:30 pm, and Sunday, May 15th and 22nd at 2:00 pm. Tickets are \$8 presale and can be purchased at the Ensminger Senior Citizens Center and the Tonawanda Aquatic & Fitness Center.

For more information visit towneplayers.com or call 693-9641.

0 2013 68 60



# Timothy C. Lynch 716-832-3253

1330 Niagara Falls Blvd, 14150 | Tonawanda Across from the Boulevard Mall



The Seneca-Babcock Community Association will be holding their Annual Chinese Auction and Chicken Dinner on Sunday, May 15th.

This promises to be the best auction ever with everyt