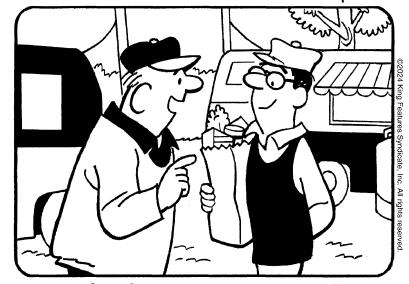

Find at least six differences in details between panels.

4. Awning is different. 5. Tree is moved. 6. Cap is larger. Differences: I. Hand is moved. 2. Ear is larger. 3. Man is thinner.

Each season, Shakespeare in Delaware Park entertains over 45,000 audience members with celebrated, high-quality professional theatre. SDP is proud to be one of the largest and second oldest FREE outdoor Shakespeare festivals in the country. The Comedy Of Errors goes to August 18, with main stage shows held every evening (except Mondays) at 7 p.m. on Shakespeare Hill on the Saul Elkin Stage in Delaware Park, located next to Hoyt Lake and behind the Rose Garden off Lincoln Parkway near the AKG.