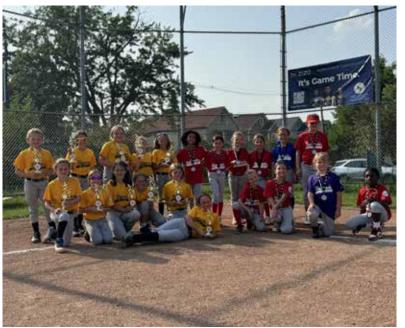

# **Tigers Win Championship!**

Tigers (Yellow): Summer Hornung, Mia Pizzuto, Laylah Balsano, Presley Chebat, Nora Ryan, Ainsley Roehl, Lily Frechette, Haddie Pyne, Flo Schult, Jenny Clark, Ellie Latham. Razorbacks (Red): Sadie Marcus, Sylvie Fyda, Penelope Barrett, Taylor Lockwood, Demi Martin, Addison Brace, Clara Siller, Parker Drake, Maggie Martin, Persephone Knop.

The eight year old Double AA Tigers in the Hertel North Park Youth Baseball League are the first team to win a Championship in the House Divisions this year. They shut out the Razorbacks, 12-0 last Tuesday, June 23 on Diamond #4 in front of a huge throng of their fans.

They were led by nearly a dozen, happy girls who rattled off nine straight wins in a row since Opening Day and held first place in the four team Division throughout the season.

Against teams like the Bears, Bonnies and Razorbacks, the team was led by Summer Hornung, Mia Pizzuto, Laylah Balsano, Presley Chebat and Nora Ryan. These five girls brought their bats with them to the Park and made contact, spreading that yellow softball all around the diamonds.

Surprisingly, the Ra-zorbacks won the first game, sending the Tigers into the losers bracket and forcing the yellow colored Tigers into a tougher battle. It took a total team effort to pull off a victory in the playoffs. Other girls on the Tigers included Ainsley Roehl, a tremendous Tiger as well as Lily Frechette. Haddie Pyne, Flo Schult, Jenny Clark and Ellie Latham. All girls received a Championship Trophy afterwards and posed for pictures.