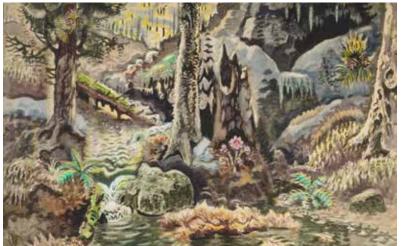

# **Burchfield Acquires ''Retreat of Winter''**

Charles E. Burchfield (1893-1967), Retreat of Winter, 1950-64; watercolor on paper, 40 x 60 inches; Burchfield Penney Art Center, Purchase, 2024

The acquisition of Retreat of Winter marks the most significant purchase that the institution has ever made, reinforcing its commitment to preserving and showcasing the legacy of Charles E. Burchfield and the art and artists of Buffalo, New York, and the surrounding region.

Burchfield Scholar Nancy Weekly describes the painting as "a quintessential work in a series that imaginatively depicts the joyful transition of seasons from Winter to Spring." Retreat of Winter's sister paintings, The Coming of Spring (1917-43) and Two Ravines (1934-43), can be found in the collections of The Metropolitan Museum of Art and the Hunter Museum of American Art, Continued on page five.

# **Burchfield Acquires "Retreat of Winter"**

Continued from page one. respectively. "All three contain early paintings that Burchfield expanded and remastered many years later," Ms. Weekly continued, "making each vibrantly expressive. Retreat of Winter is the most magical and transcendent in its approach."

Burchfield returned on many occasions over his lifetime to sketch ravines near his hometown of Sa-

lem, Ohio, and in Western New York, where he spent his adulthood. In a February 14, 1962 jour-nal entry he noted, "The perennial fascination of the 'convention' of a 'black hollow' (which came to me in 1917, and has haunted me ever since)—symbolizing the dark mystery of a North Woods, where

winter lurks in the V deep sunless ravines."

Burchfield's works of this scale and significance rarely become available at auction. Thanks to the Burchfield Penney board and staff's close monitoring of the art market, the Art Center's team was able to quickly mobilize