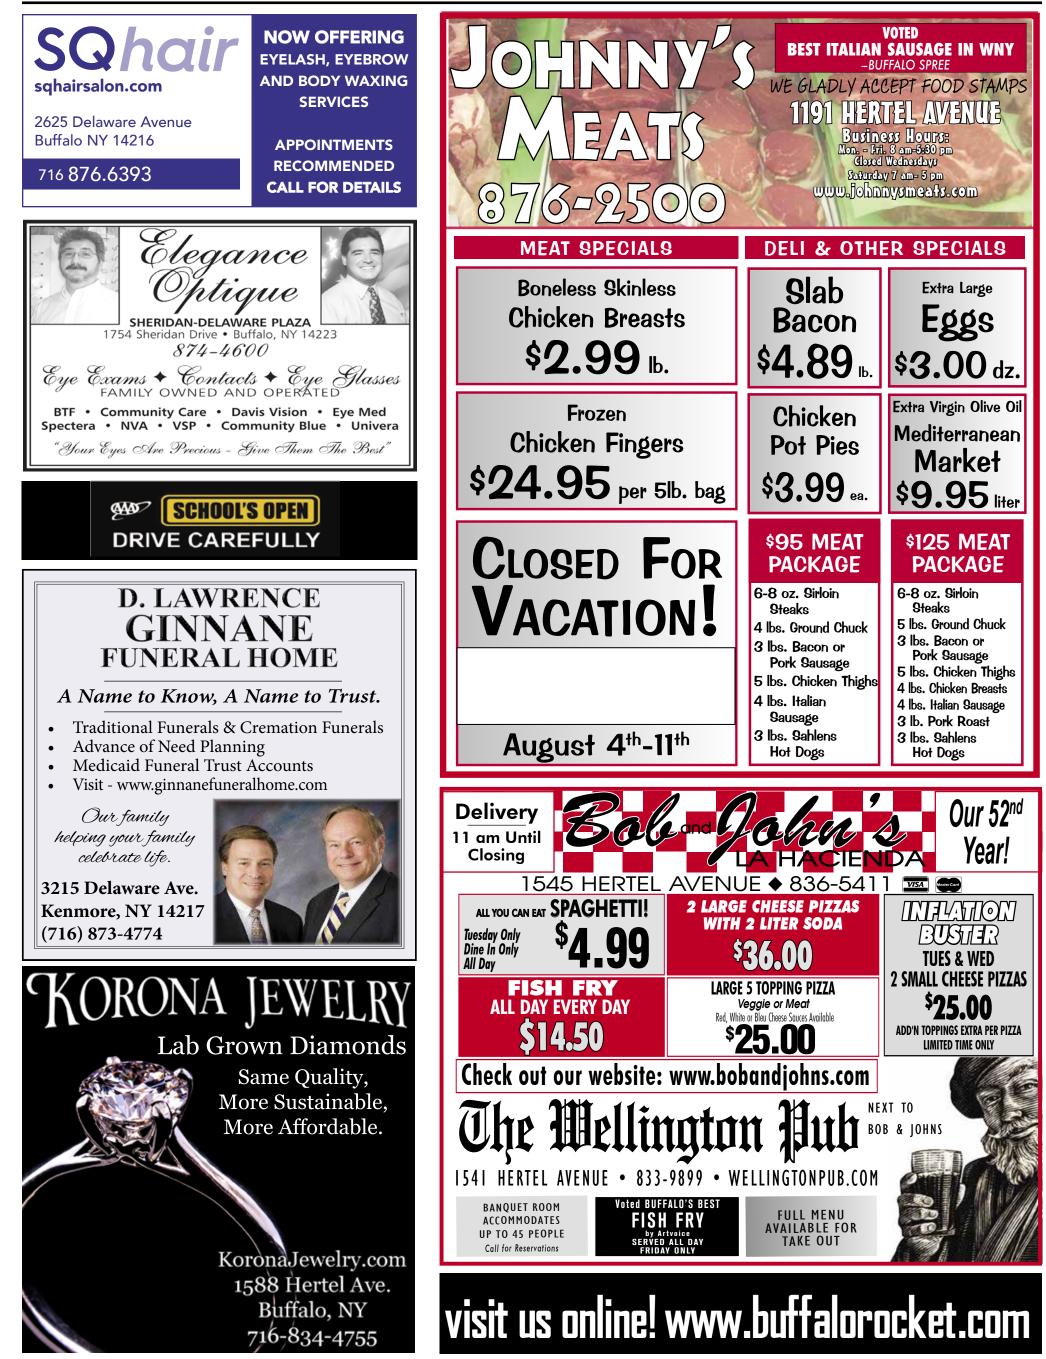

# **Burchfield Acquires ''Retreat of Winter''**

Charles E. Burchfield (1893-1967), Retreat of Winter, 1950-64; watercolor on paper, 40 x 60 inches; Burchfield Penney Art Center, Purchase, 2024

The acquisition of Retreat of Winter marks the most significant purchase that the institution has ever made, reinforcing its commitment to preserving and showcasing the legacy of Charles E. Burchfield and the art and artists of Buffalo, New York, and the surrounding region.

Burchfield Scholar Nancy Weekly describes the painting as "a quintessential work in a series that imaginatively depicts the joyful transition of seasons from Winter to Spring." Retreat of Winter's sister paintings, The Coming of Spring (1917-43) and Two Ravines (1934-43), can be found in the collections of The Metropolitan Museum of Art and the Hunter Museum of American Art, Continued on page five.