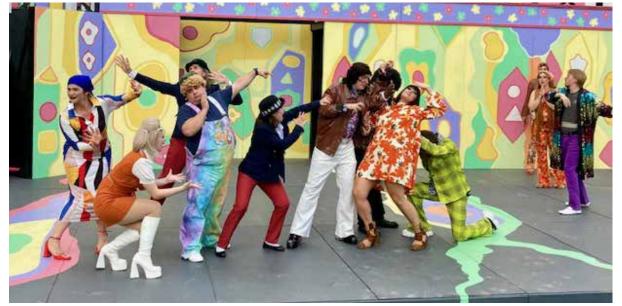

# **Shakespeare Final Shows**

The final showings of 'The Comedy Of Errors' plays till August 18, with main stage shows held evenings (except Mondays) at 7 p.m at the Shakespeare in the Park theatre.

Shakespeare in Dela-

Heads up! The final showings "The Comedy Of Errors" are currently playing at Shakespeare in the Park. Directed by Larry Smith, this groovy, fast-paced, and energetic show is set against the colorful backdrop of

70's variety

stars.

ware Park is profoundly grateful for the steadfast support from our community sponsors, donors, members, and audiences. Your generosity has made these FREE productions possible for 49 years.

Find at least six differences in details between panels.

4. Awning is different. 5. Tree is moved. 6. Cap is larger. Differences: I. Hand is moved. 2. Ear is larger. 3. Man is thinner.

Each season, Shakespeare in Delaware Park entertains over 45,000 audience members with celebrated, high-quality professional theatre. SDP is proud to be one of the largest and second oldest FREE outdoor Shakespeare festivals in the country. The Comedy Of Errors goes to August 18, with main stage shows held every evening (except Mondays) at 7 p.m. on Shakespeare Hill on the Saul Elkin Stage in Delaware Park, located next to Hoyt Lake and behind the Rose Garden off Lincoln Parkway near the AKG.