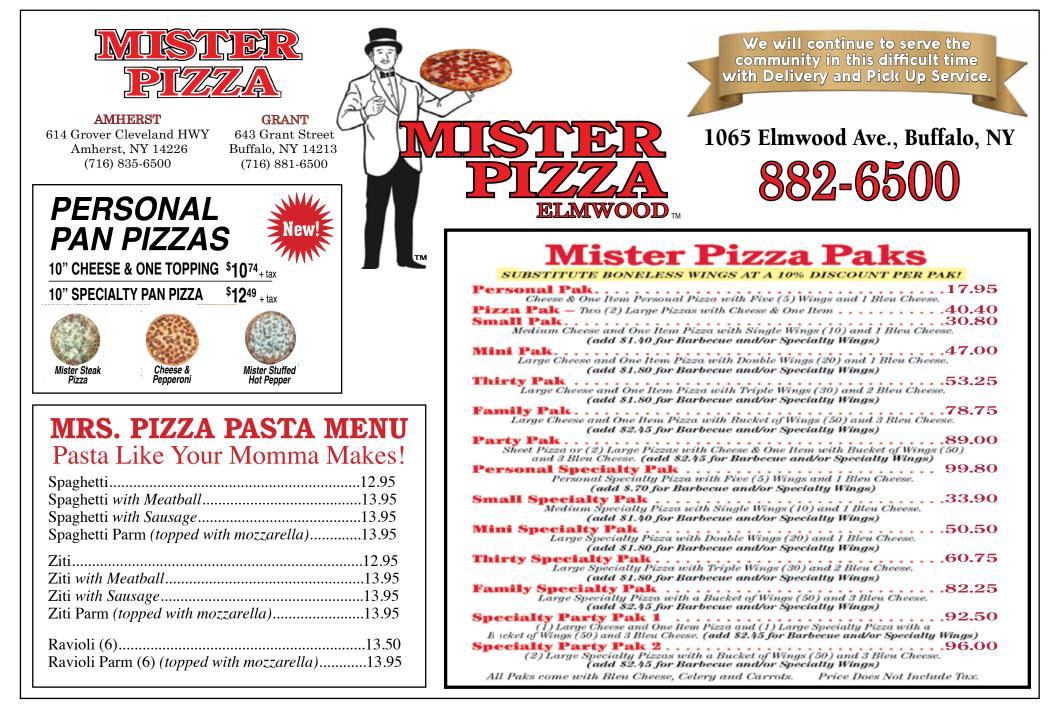

tment are granted priority service, while walk-in customers will still receive the superior service they have come to expect and deserve," stated Kearns. In order to attain those

In order to attain those goals, Kearns has made remarkable advancements in improving the Erie County Auto Bureau's reputation by implementing pivotal strategies such as advanced appointment systems, streamlined processes, exceptional customer service, and actively seeking feedback to pinpoint areas for enhancement. The overarching objective is to craft an experience that is not only convenient and efficient but also user-friendly, minimizing wait times while maximizing accessibility for individuals who prefer to secure appointments, either online or through the Clerk's Outreach Center.



Answers on page seven.





Afternoon Drive Host WEBR AM 1440 AND FM 105.3 is one of Buffalo's most iconic radio stations. We are celebrating our 100TH Anniversary in 2024 and would like you to join our family!! We are currently looking for an Afternoon Drive host to be on air from 2PM-6PM Monday-Friday. Bring your energy and ability to relate to our listeners. Experience preferred, but will consider someone who is willing to learn and take direction. College radio would be a big plus!! Great support with local ownership. Have fun, be yourself and grow at the same time!! Please email a recent air check to: Tony Venturoli, Program Direc-tor, WEBR AM 1440, FM 105.3. Email address is: ajthedj104@hotmail.com. Phone 716-481-8836.



Polka Lessons at the Pub! Pubski Pub will be hosting Polka Lessons getting you ready f