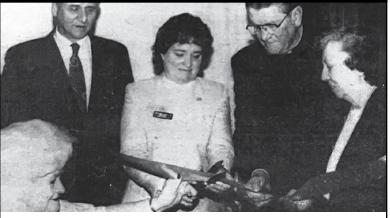

"Flu cases continue to rise, but it's not too late to *Continued on page six.* 

March, 1992. ST. FRANCIS HOSPITAL COMPLETES TRANSITION TO NURSING FACILITY...Resident of the new St. Francis Geriatric & Healthcare Services Marie Powers, left, is joined by Congressman Henry J. Nowak, Sister, Jeanne Weisbeck, OSF, Bishop Edward D. Head, and Sister Maure Muller, OSF, in a ribbon cutting ceremony to open the facility.