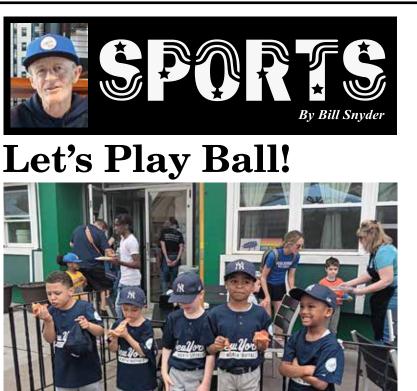

Seven year old Omeir Cannon, (second from the right) enjoys eating pizza with his Yankee teammates that his family bought for them last year in front of Bob & John's LaHacienda, the teams sponsor, during the Annual Parade up Hertel Avenue to Shoshone Park to Open the Hertel North Park Youth Baseball League Season. His teammates include from left to right James Crump, Emerson Johnston, Jock Duddy and Noah Clark.

As of March first, the Hertel North Park Youth Baseball League (HNPY-BL) wants everyone to know that there's only 64 days left until Opening Day in Shoshone Park this season on Saturday, May 3rd under possibly bright sunshine and green grass.

With temperatures ris-ing above 32 degrees earlier this week, thoughts turning towards are March and more seasonable weather for boys and girls to sign up for base-ball and softball again in North Buffalo. The oldest youth sports league ever offered inside the City, begins its 68th season in the tiny Park, lo-cated on Hertel Avenue, near Main Street. With well over 1,000 area children registered to play every season for the last three years, League officials wish you register your son or daughter as soon as possible so they can be assured of playing on close to one hundred teams that includes divisional house, t-ball and travel teams.