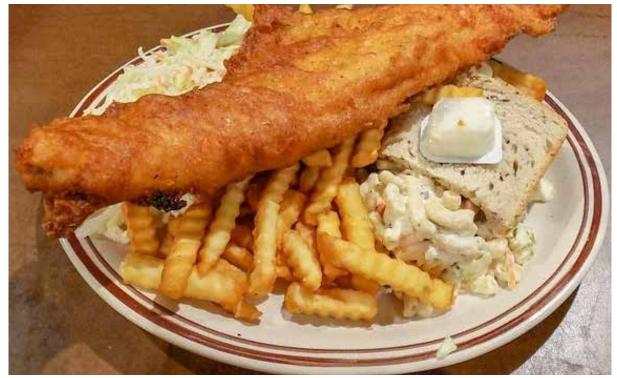

# **Buffalo Lenten Fish Fry**

Fish fry's during Lent are taken very seriously here in the Western New York region. The most prime places for fish frys are always in Buffalo, NY.

Lent begins next Wednesday, March 5th, and fish fry season in Buffalo is taking off! As a long and beloved tradition, fish fry's take the place of meat for celebrators of Lent every year.

The fish fry is popular all over but few take it as seriously as in the Western New York region. Every Friday during Lent, most restaurants who serve a fish fry make sure to stock up and cook it to perfection, served with all the correct sides (bread, mac & cheese, potato salad, coleslaw, tartar sauce and of course, lemons).

There are plenty of stellar places for a good fish fry in Western New York, but voted the best by Buffalo's own Artvoice multiple times is The Wellington Pub, located next door to Bob & John's. Bob & John's is also offering fish frys everyday. The MT Pockets Restaurant also dishes out a fantastic fish fry. And Johnny's Meats is selling fresh haddock for your purchase in case you want to stay home and make your own.